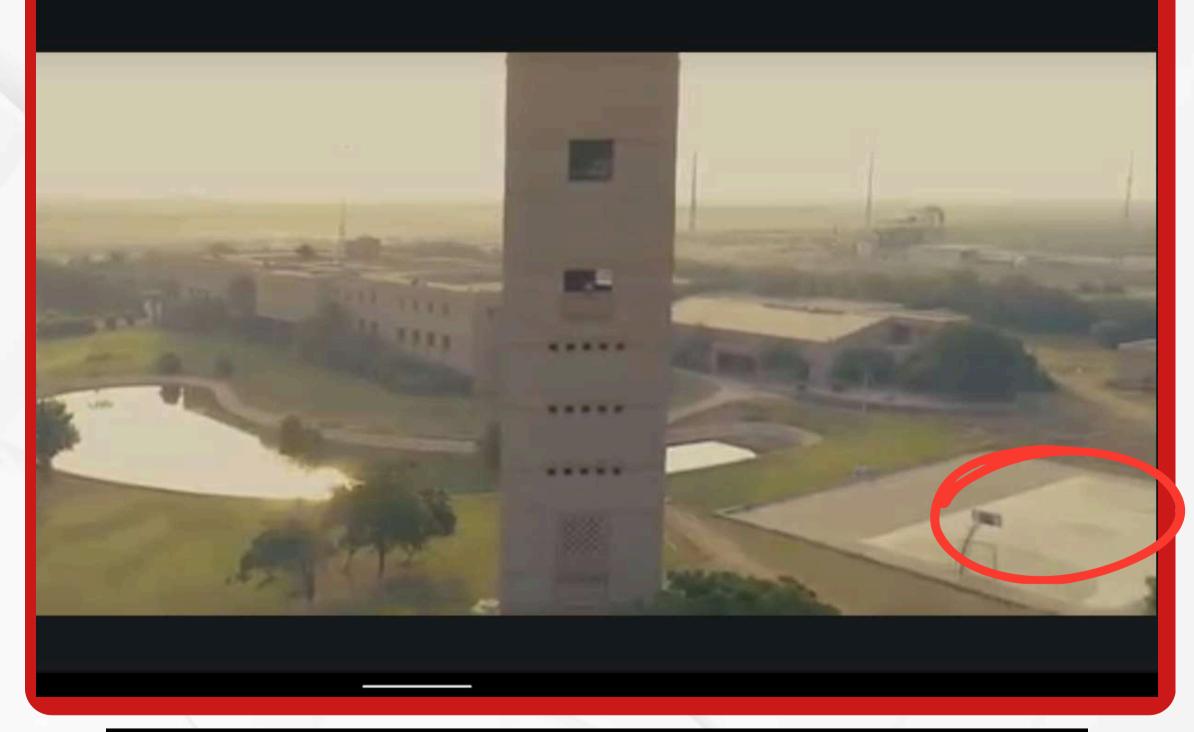

| NOTES:      | WOULD LIKE SOME STUDENTS IN THE BASKET BALL COURT |
|-------------|---------------------------------------------------|
| IDEAL TIME: | MORNING / EVENING                                 |