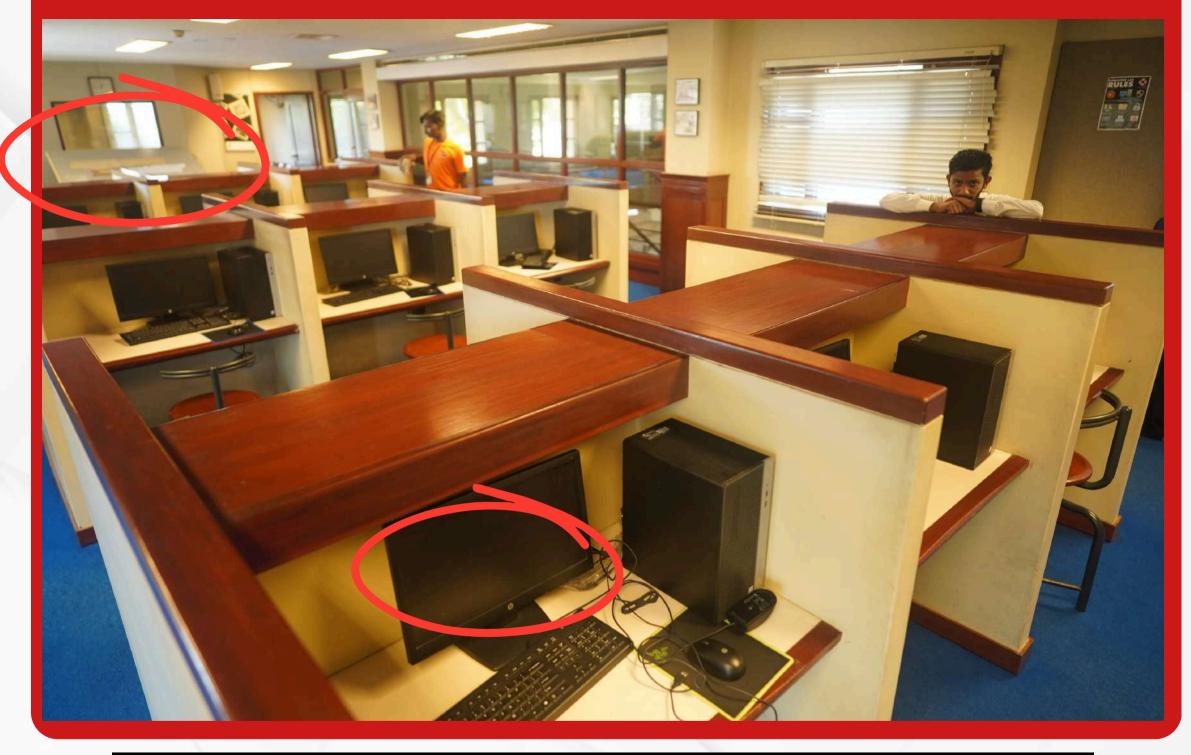

| NOTES:      | SHOW STUDENTS DOING SOME WORK HERE |
|-------------|------------------------------------|
| IDEAL TIME: | AFTERNOON                          |

| NOTES:      | ENSURE LAB IS ACTIVE AND LIBRARY IS FULL |
|-------------|------------------------------------------|
| IDEAL TIME: | AFTERNOON                                |