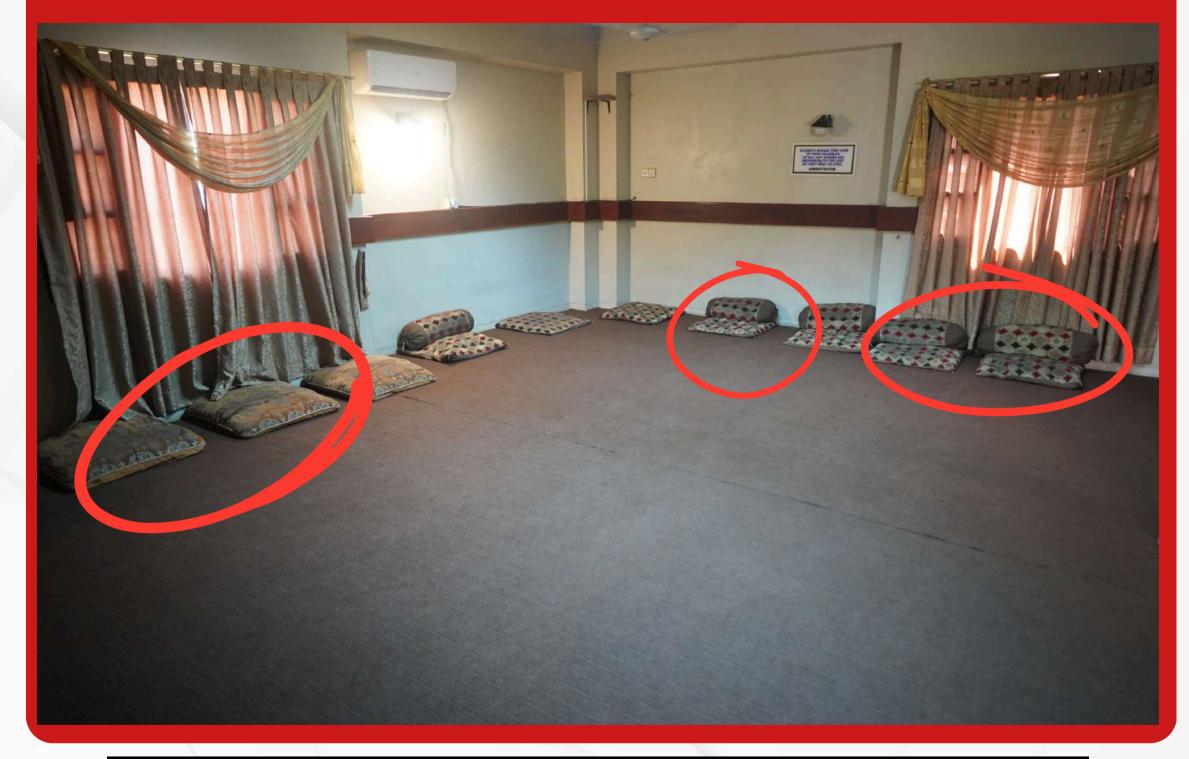

| NOTES:      | Please remove the chik curtains. It doesn't look nice. |
|-------------|--------------------------------------------------------|
| IDEAL TIME: | AFTERNOON                                              |