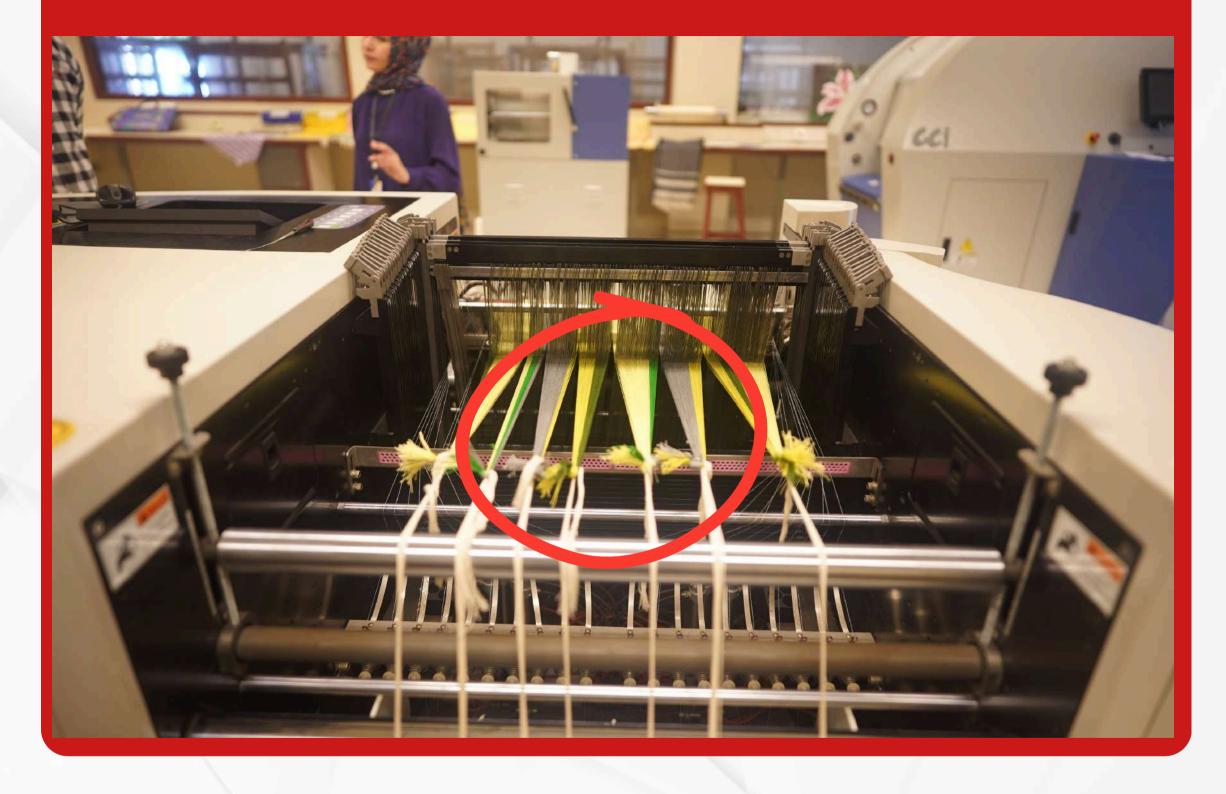

| NOTES:      | Fix Branding in the for ground |
|-------------|--------------------------------|
| IDEAL TIME: | AFTERNOON                      |

| NOTES:      | WOULD IDEALLY LIKE SOME TIP STUDENT WEARING TIP GEAR |
|-------------|------------------------------------------------------|
| IDEAL TIME: | AFTERNOON                                            |