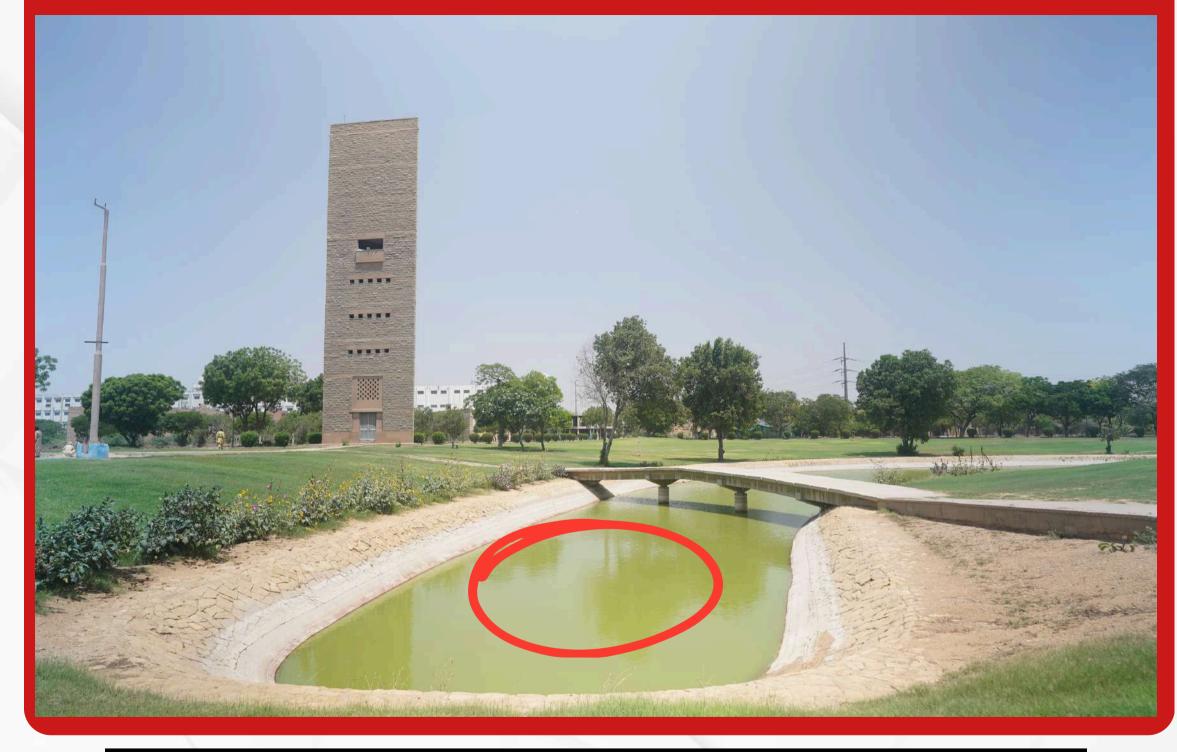

| NOTES:      | WOULD THERE BE DUCKS IN THE POND? |
|-------------|-----------------------------------|
| IDEAL TIME: | MORNING / EVENING                 |

| NOTES:      | WOULD HAVE BEEN NICE IF WE COULD HAVE MANICURED THE LAWN<br>HERE |
|-------------|------------------------------------------------------------------|
| IDEAL TIME: | MORNING / EVENING                                                |