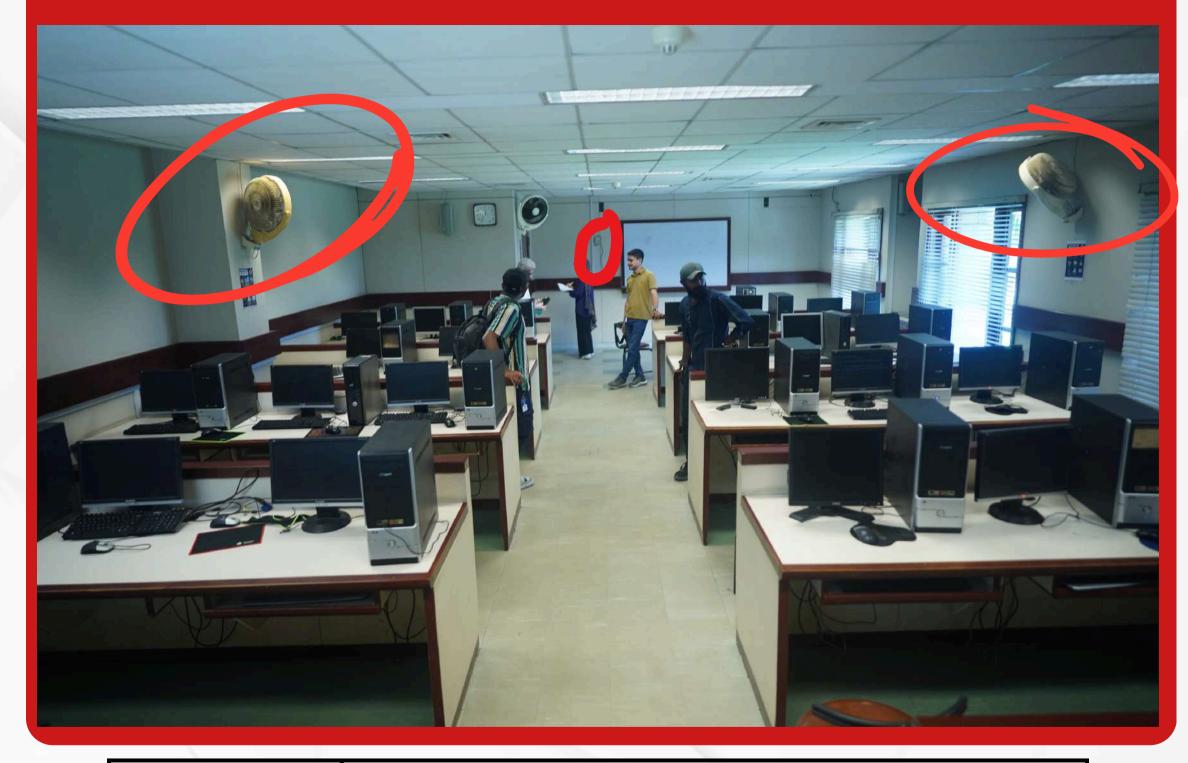

| NOTES:      | Please fix these walls and clean up as much as possible. Please add an exhaust fan here. |
|-------------|------------------------------------------------------------------------------------------|
| IDEAL TIME: | AFTERNOON                                                                                |