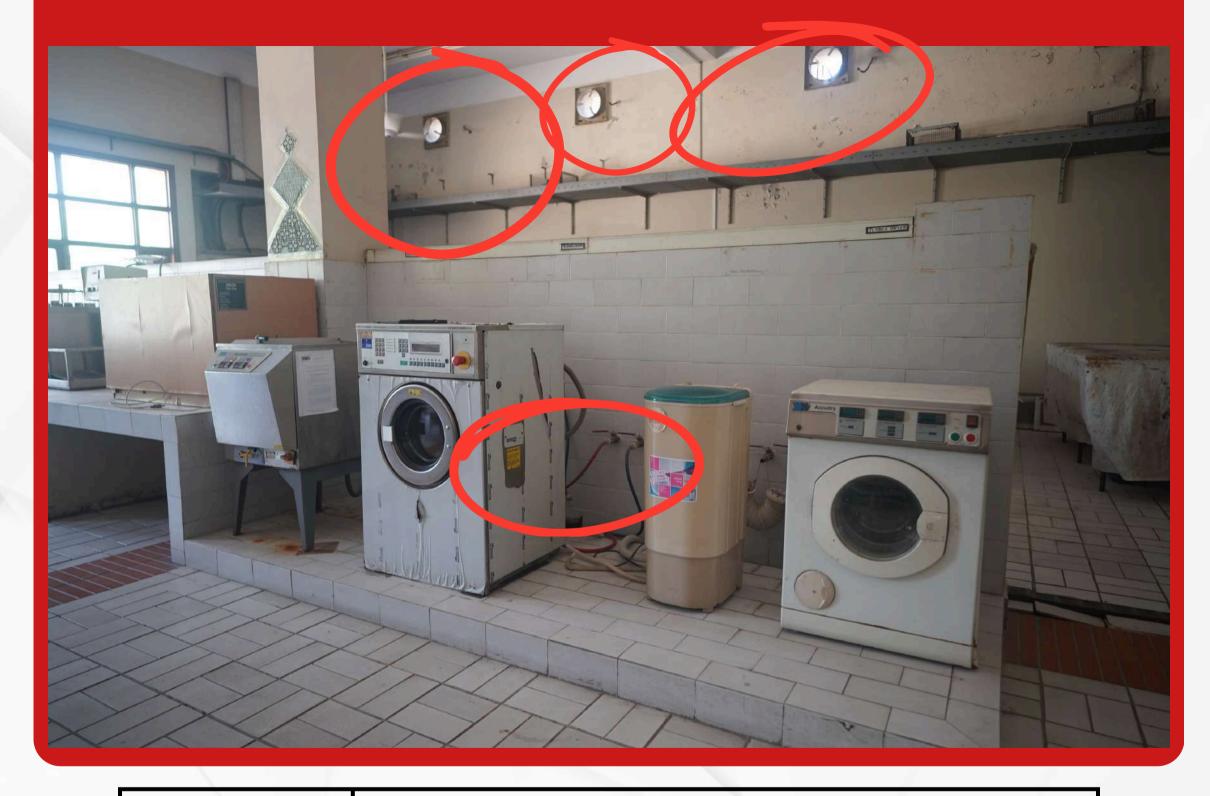

| NOTES:      | Please fix these walls and clean up as much as possible. Please add an exhaust fan here. |
|-------------|------------------------------------------------------------------------------------------|
| IDEAL TIME: | AFTERNOON                                                                                |

| NOTES:      | SOMETHING LIKE THIS WOULD LOOK GOOD |
|-------------|-------------------------------------|
| IDEAL TIME: | AFTERNOON                           |

| NOTES:      | Please fix these walls and clean up as much as possible. Please add an exhaust fan here. If not we will shoot a student in close up. Doing Washing Activity. |
|-------------|--------------------------------------------------------------------------------------------------------------------------------------------------------------|
| IDEAL TIME: | AFTERNOON                                                                                                                                                    |