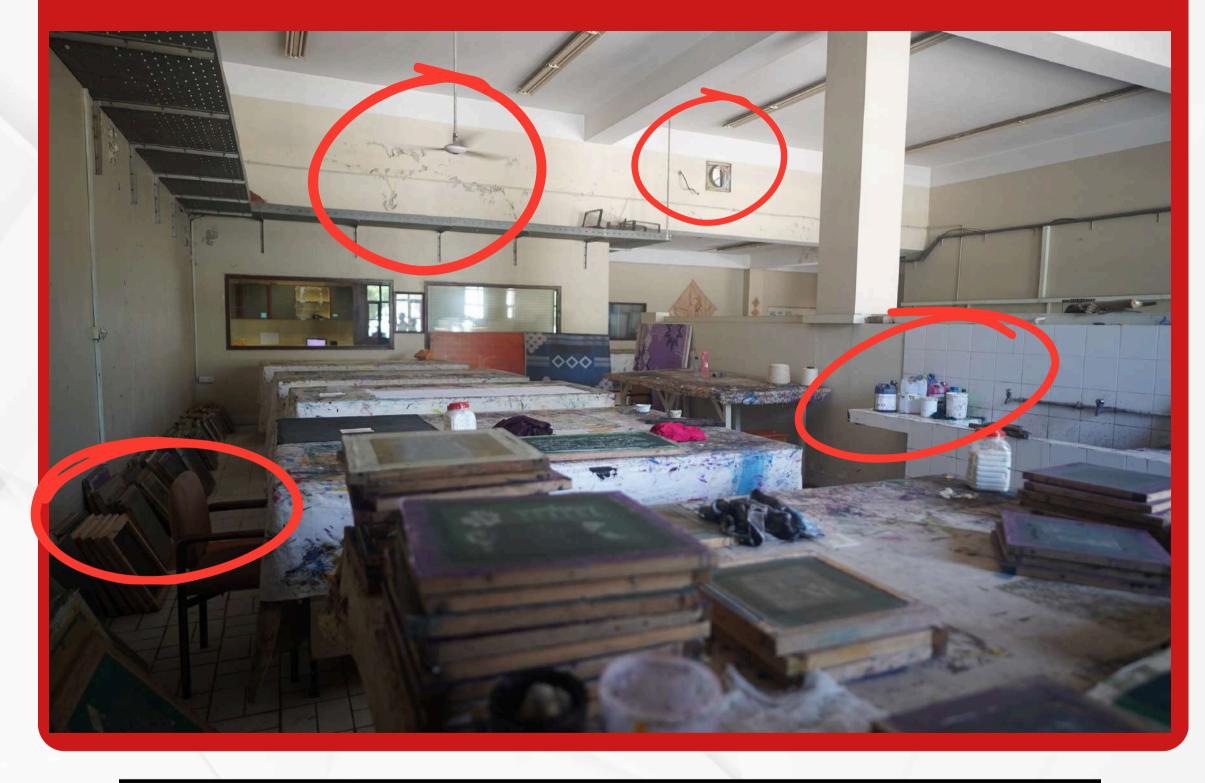

| NOTES:      | Bare walls look bad - If possible add some material to the walls <i>l</i> softboard |
|-------------|-------------------------------------------------------------------------------------|
| IDEAL TIME: | AFTERNOON                                                                           |

| NOTES:      | Need to put in samples made by students |
|-------------|-----------------------------------------|
| IDEAL TIME: | AFTERNOON                               |

| NOTES:      | Need to put in samples or instructions - Bare walls look bad |
|-------------|--------------------------------------------------------------|
| IDEAL TIME: | AFTERNOON                                                    |