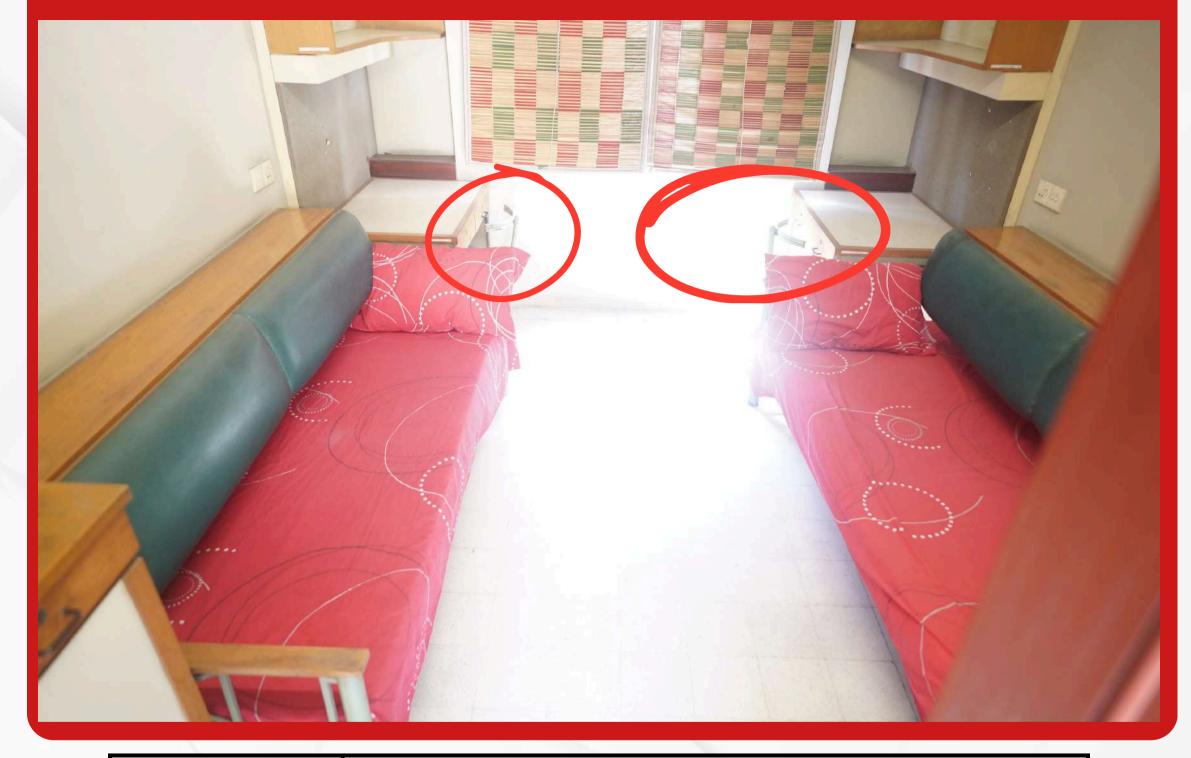

| NOTES:      | Please remove the chik curtains. It doesn't look nice. |
|-------------|--------------------------------------------------------|
| IDEAL TIME: | AFTERNOON                                              |

| NOTES:      | Bare walls look bad - If possible add some material to the walls <i>l</i> softboard |
|-------------|-------------------------------------------------------------------------------------|
| IDEAL TIME: | AFTERNOON                                                                           |