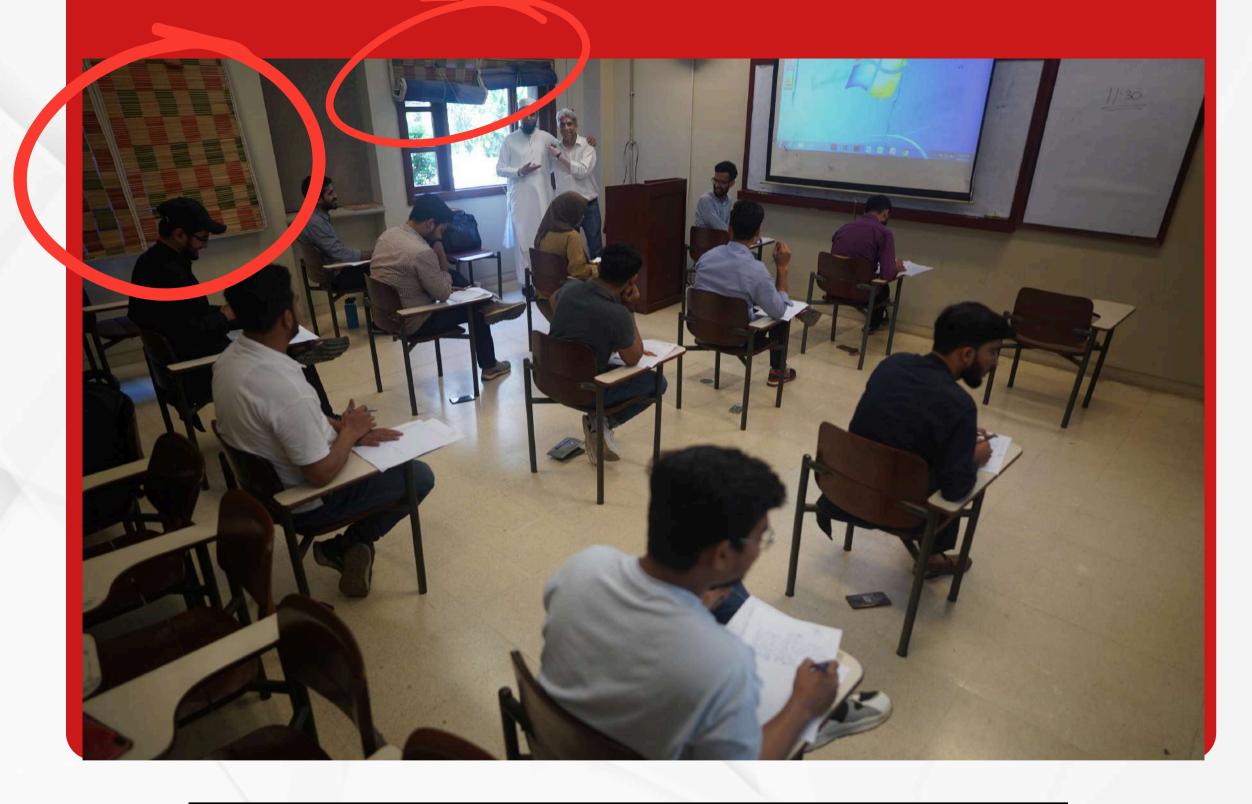

| NOTES:      | Please remove the chik curtains. It doesn't look nice. |
|-------------|--------------------------------------------------------|
| IDEAL TIME: | AFTERNOON                                              |

| NOTES:      | Bare walls look bad - If possible add some material to the walls <i>l</i> softboard |
|-------------|-------------------------------------------------------------------------------------|
| IDEAL TIME: | AFTERNOON                                                                           |