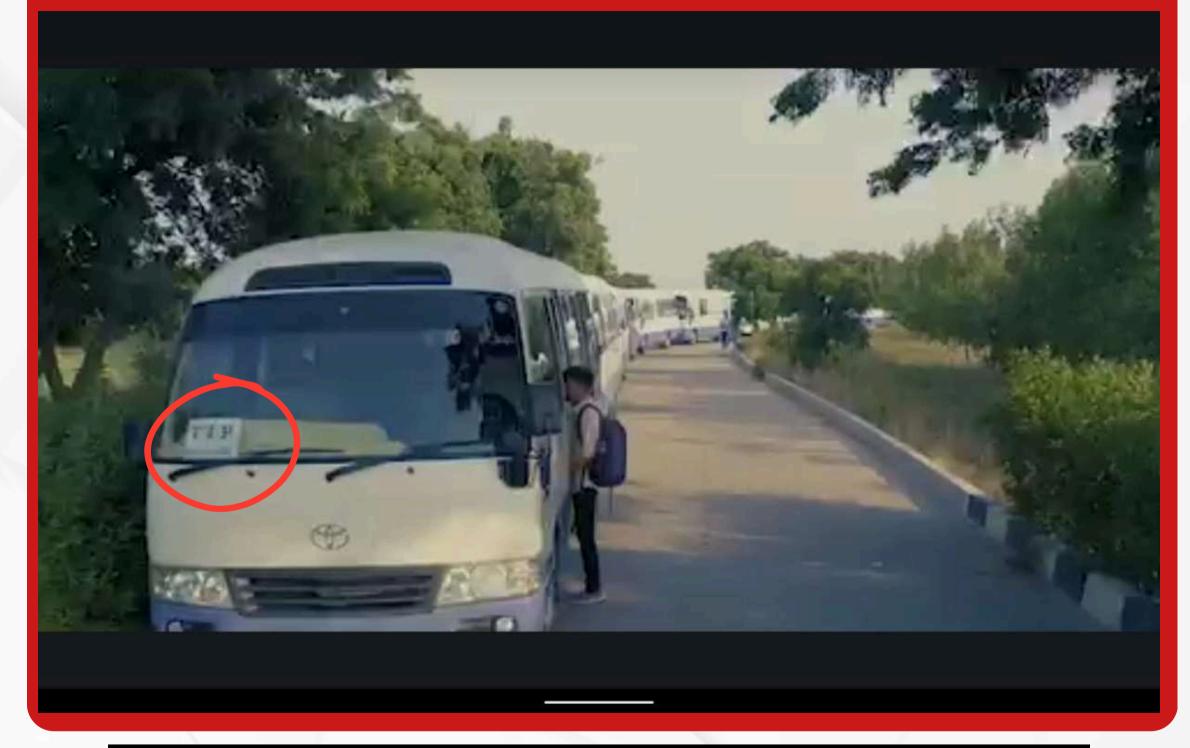

| NOTES:      | SHOW STUDENTS COMING IN WOULD BE AMAZING IF WE HAVE SOMEONE COMING IN WITH A SCOOTY |
|-------------|-------------------------------------------------------------------------------------|
| IDEAL TIME: | MORNING / EVENING                                                                   |