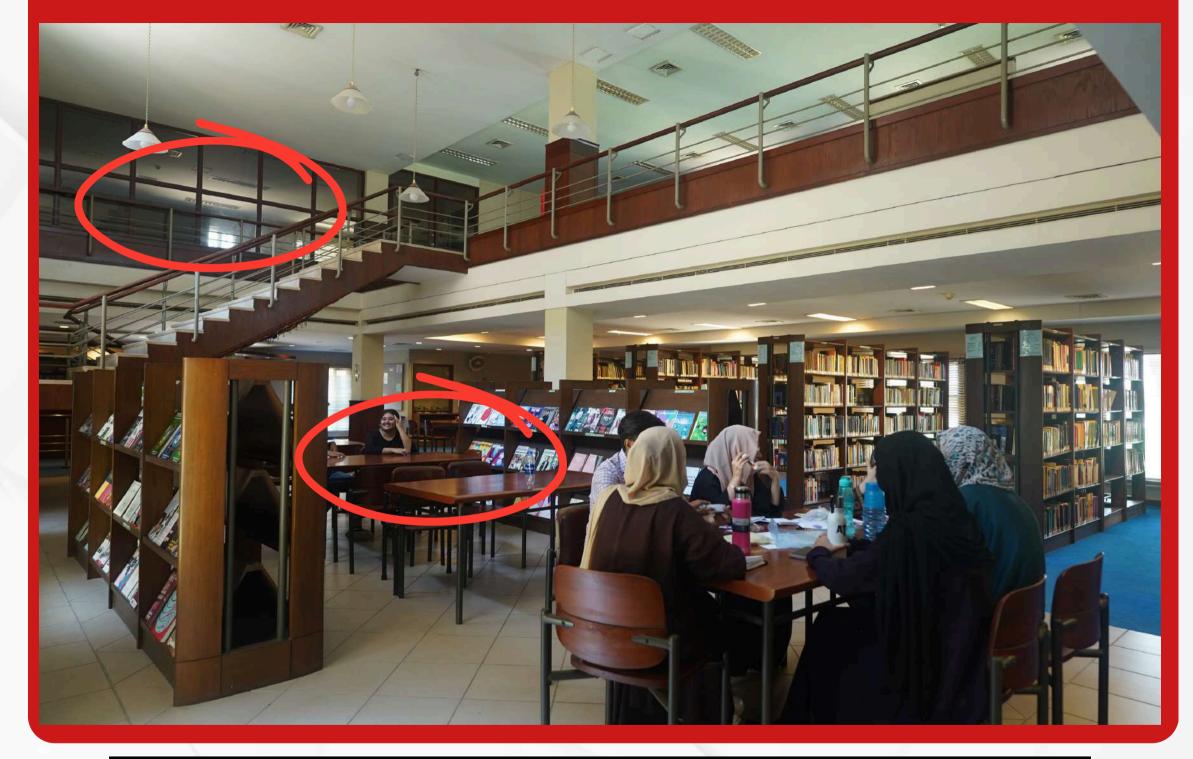

| NOTES:      | SHOW STUDENTS DOING SOME WORK HERE |
|-------------|------------------------------------|
| IDEAL TIME: | AFTERNOON                          |

| NOTES:      | ENSURE LAB IS ACTIVE AND LIBRARY IS FULL |
|-------------|------------------------------------------|
| IDEAL TIME: | AFTERNOON                                |