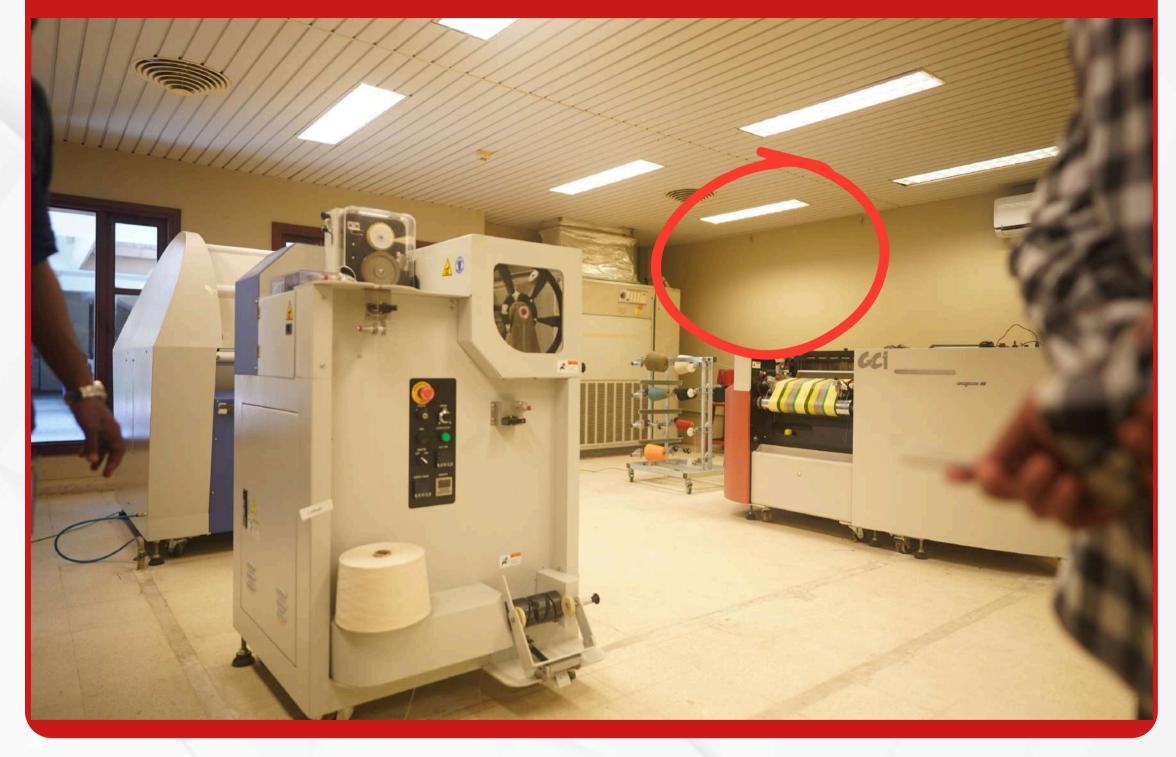

| NOTES:      | Please fix these walls and clean up as much as possible. Please add an exhaust fan here. |
|-------------|------------------------------------------------------------------------------------------|
| IDEAL TIME: | AFTERNOON                                                                                |