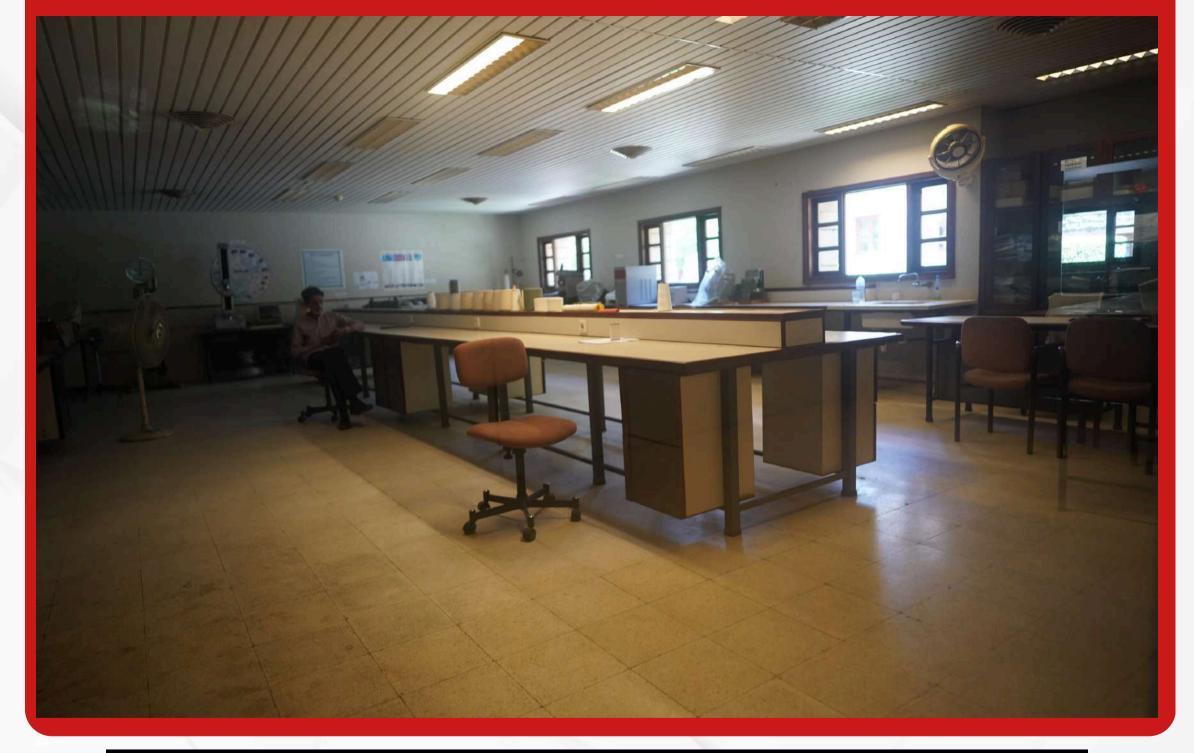

| NOTES:      | Please fix these walls and clean up as much as possible. Please add an exhaust fan here. |
|-------------|------------------------------------------------------------------------------------------|
| IDEAL TIME: | AFTERNOON                                                                                |