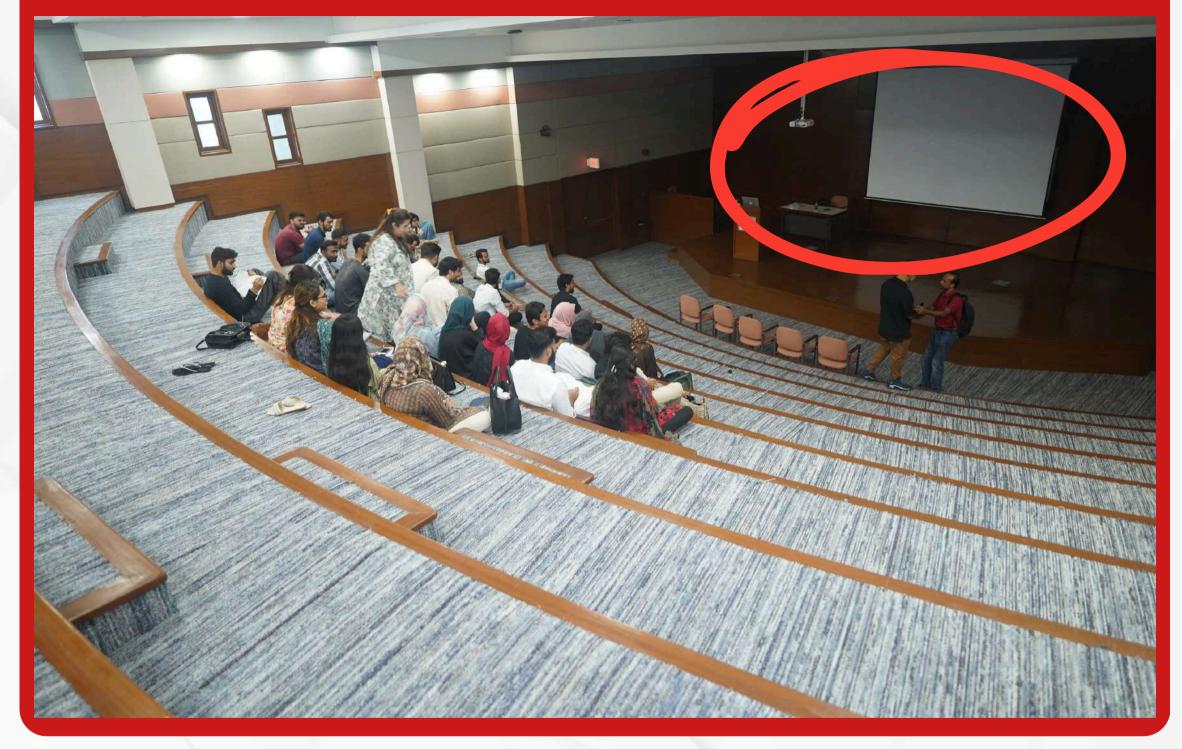

| NOTES:      | NEED TO TURN ON ALL THE LIGHTS HERE OR WE WILL NEED TO ADD MORE LIGHTS - AUDITORIUM NEEDS TO BE FULL |
|-------------|------------------------------------------------------------------------------------------------------|
| IDEAL TIME: | AFTERNOON                                                                                            |