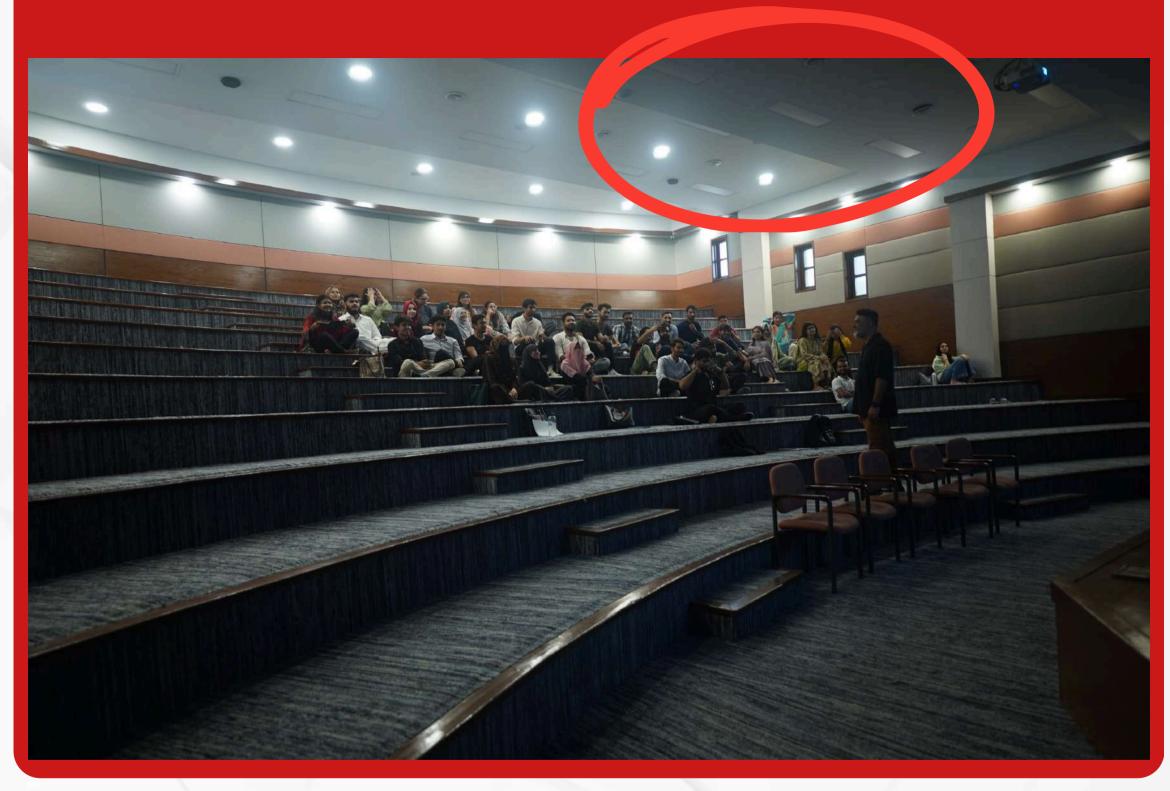

| NOTES:      | NEED TO TURN ON ALL THE LIGHTS HERE OR WE WILL NEED TO ADD MORE LIGHTS - AUDITORIUM NEEDS TO BE FULL |
|-------------|------------------------------------------------------------------------------------------------------|
| IDEAL TIME: | AFTERNOON                                                                                            |