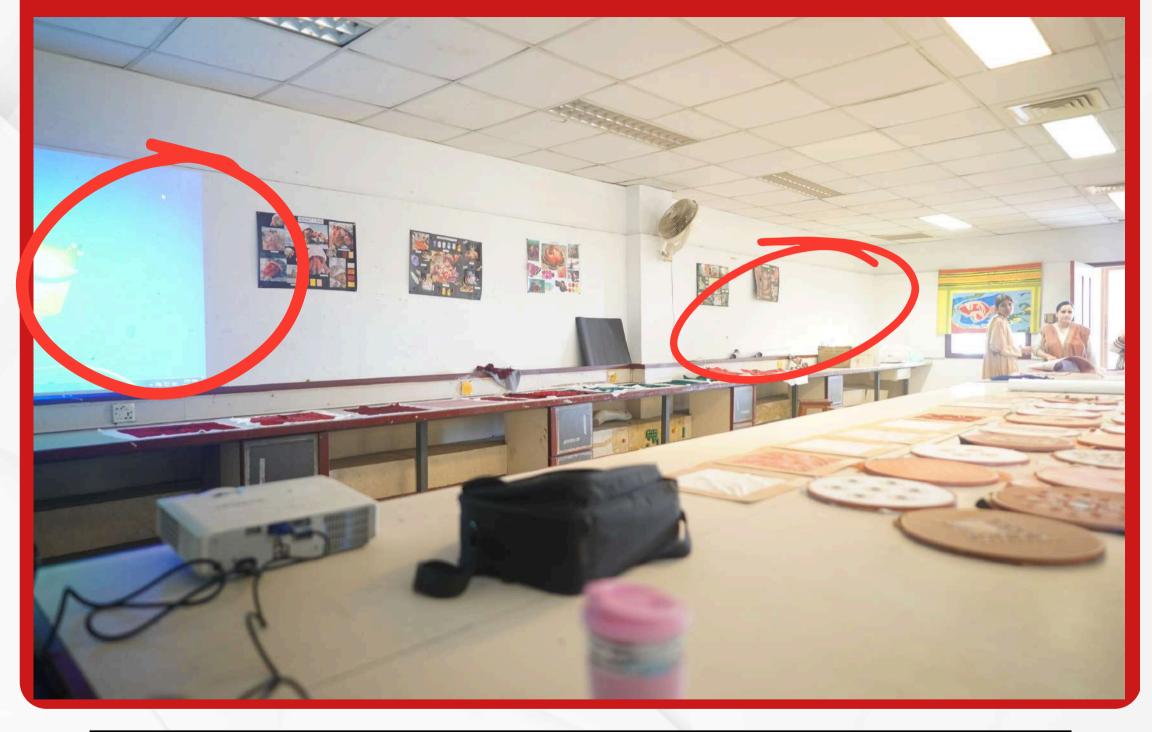

| NOTES:      | Need to put in samples made by students |
|-------------|-----------------------------------------|
| IDEAL TIME: | AFTERNOON                               |

| NOTES:      | Need to put in samples or instructions - Bare walls look bad |
|-------------|--------------------------------------------------------------|
| IDEAL TIME: | AFTERNOON                                                    |

| NOTES:      | Please fix these walls and clean up as much as possible. Please add an exhaust fan here. |
|-------------|------------------------------------------------------------------------------------------|
| IDEAL TIME: | AFTERNOON                                                                                |